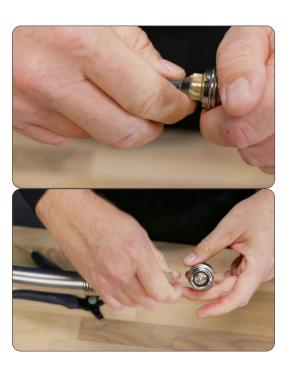

### Step 5

Unthread the locking sleeve from the camera.

### Step 6

Pull the camera straight out of the sonde's socket.

To avoid damaging the camera's connector pins, do not bend or twist while pulling the camera out of the connector.