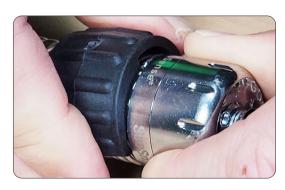

### Step 4

Loosen the locking sleeve with a pair of pliers.

### Step 5

Unthread the locking sleeve from the camera.