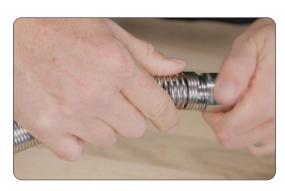

#### Step 1

Snap the spanner wrench onto the spring, just behind the camera.

### Step 2

Align the notch inside the spanner wrench with the end of the spring coil.