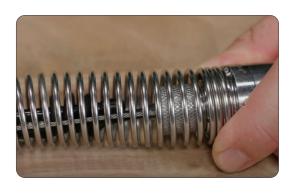

### Step 4

Thread the spring onto the camera until the end of the spring is flush against the camera head.

Do not over-tighten the spring.