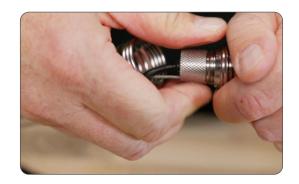

### Step 3

Unscrew the spring from the camera.

### Step 4

Loosen the locking sleeve with a pair of pliers.