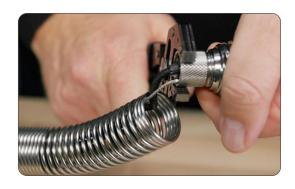

#### Step 1

Snap the spanner wrench onto the spring, just behind the camera.

### Step 2

Align the notch inside the spanner wrench with the end of the spring coil.