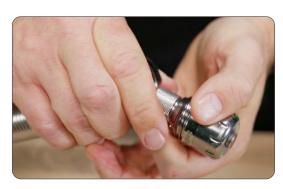

### Step 6

Pull the camera straight out of the sonde's socket.

To avoid damaging the camera's connector pins, do not bend or twist while pulling the camera out of the connector.