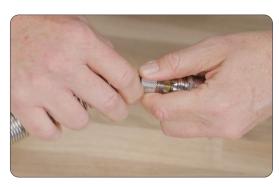

### Step 3

Unscrew the spring from the camera.

### Step 4

Loosen the locking sleeve with a pair of pliers.