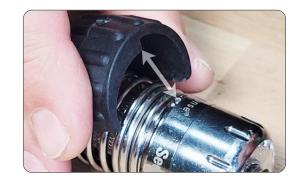

#### Step 1

Snap the spanner wrench onto the spring, just behind the camera.

### Step 2

Align the notch inside the spanner wrench with the end of the spring coil.